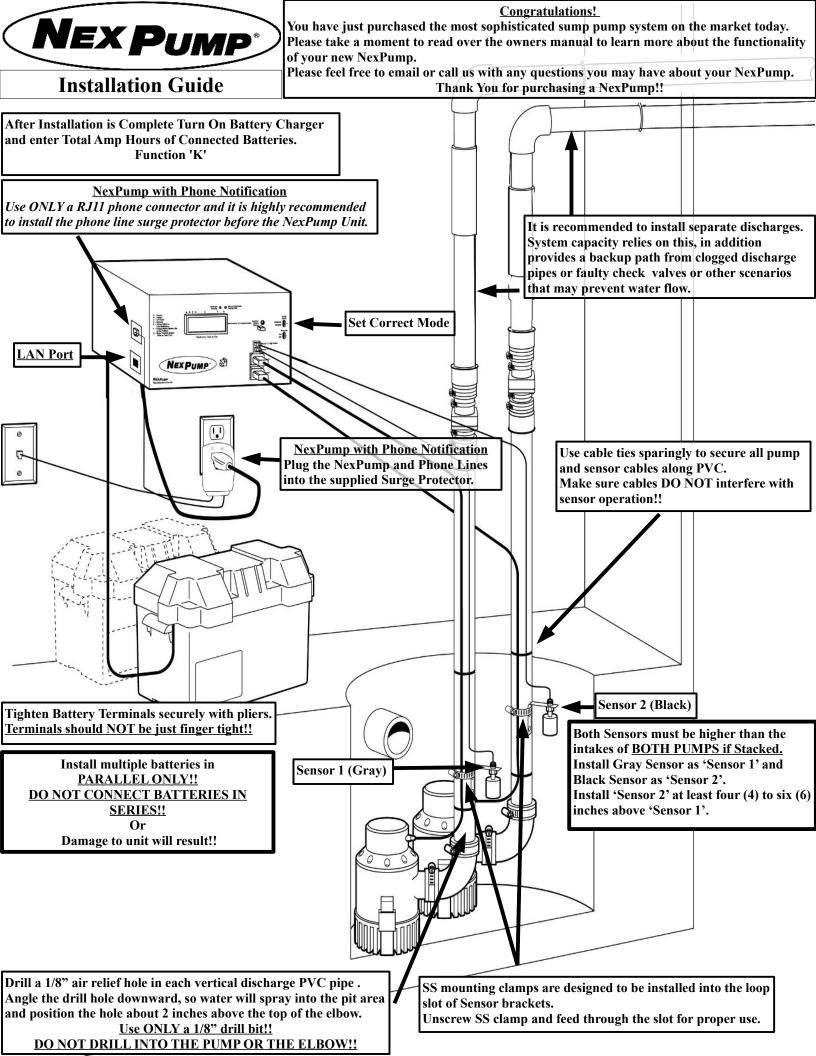

## Pre-Power Up - (DO NOT Connect the NexPump to Electric Power or to the Battery before verifying these steps)

- 1. Pump Adapters are tightened and installed correctly.
- 2. Check valves are tightened and installed correctly.
- 3. 1/8" Vent Hole on each Vertical Discharge PVC. About 2 inches above Top of Elbow. DO NOT DRILL IN PUMP OR ELBOW!!
- 4. Vent Hole(s) are NOT blocked by sensor clamps, nylon ties or cables.
- 5. If Dual Pumps installed and pumps are stacked, Pump 1 is the lowest installed pump.
- 6. If Pumps are stacked, Sensor 1 is installed above both pumps intake.
- 7. Nylon wire ties installed to PVC to secure and provide strain relief for sensor wires.
- 8. Nylon wire ties installed to secure pump wires to PVC.
- 9. All cables are secure and DO NOT interfere with Sensor Operations.
- 10. If using multiple Batteries, verify they are inter-connected in parallel. Negative to Negative, Positive to Positive.
- 11. Gray Sensor is installed as Sensor 1 and positioned correctly.
- 12. Black Sensor is installed as Sensor 2 and positioned approximately 6 inches above Sensor 1.
- 13. Control Unit is NOT on floor, NOT on a battery and at least 12 inches are allowed on both sides for ventilation.
- 14. Notification setup, use a phone line with an RJ11 connecter ONLY.
- 15. Plug Supplied Surge Protector into Electric Outlet
- 16. Plug all phone lines to Surge Protector. Wall to Input, NexPump to Output.

# Power Up

- 1. Override switch is Turned Off.
- 2. Gray Sensor is inserted as Sensor 1 and connector is latched.
- 3. Black Sensor is inserted as Sensor 2 and connector is latched.
- 4. Pump 1 is inserted and connector is latched. (If AiTurbo, Pump 1 MUST be pump with RED wire loom)
- 5. If Dual Pump, Pump 2 is inserted and connector is latched.
- 6. Plug NexPump Control Unit into Wall Output (If Phone Line Notification then Plug NexPump into Surge Protector)
- 7. If using Multiple Batteries, they MUST BE CONNECTED IN PARALLEL. DO NOT CONNECT BATTERIES IN SERIES!!
- 8.Connect NexPump Battery Cable securely to Battery Black to Negative, Red/Black to Positive.
- 9. Verify No Alarms (Refer to display if alarm is sounding).
- 10. Wait until initial self-test has completed (Will Start in Approximately two minutes).
- 11. Verify No Alarms (Refer to display if alarm is sounding).
- 12. Turn On Battery Charger and enter in correct Battery Amp/Hours. (Function 'K')
- 13. Review Owners Manual for other information and settings.
- 14. Notification setup (Phone Line) Perform manual test to verify phone line is connected.
- 15. Notification setup (LAN) Setup connection per LAN section in Users Manual
- 16. Notification setup, Register your NexPump, See instruction below.
- 17. Congratulations Installation is Complete.